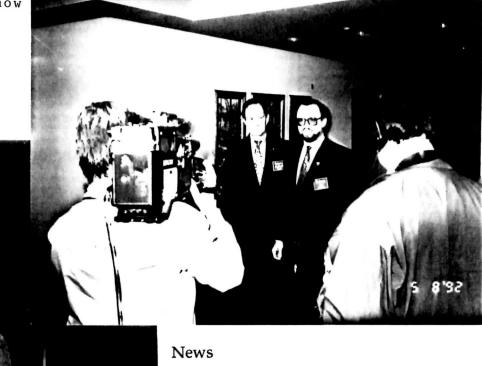

## PUBLICITY IN HOST CITY TO ATTRACT AUDIENCE

Beginning a few days before the seminar use radio and television to attract an audience to the free seminar.

Publicity is crucial to a good turnout.

Radio

Warsaw T.V. Talk Show