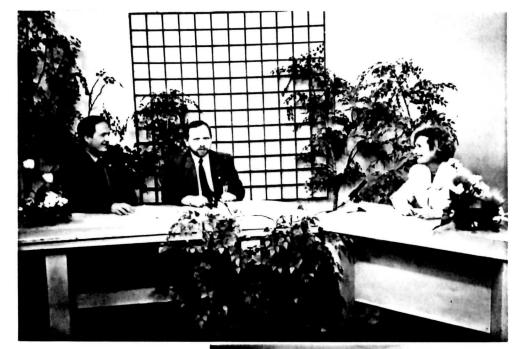

## PUBLICITY IN HOST CITY TO ATTRACT AUDIENCE

Beginning a few days before the seminar use radio and television to attract an audience to the free seminar.

Publicity is crucial to a good turnout.

Radio

Warsaw T.V. Talk Show