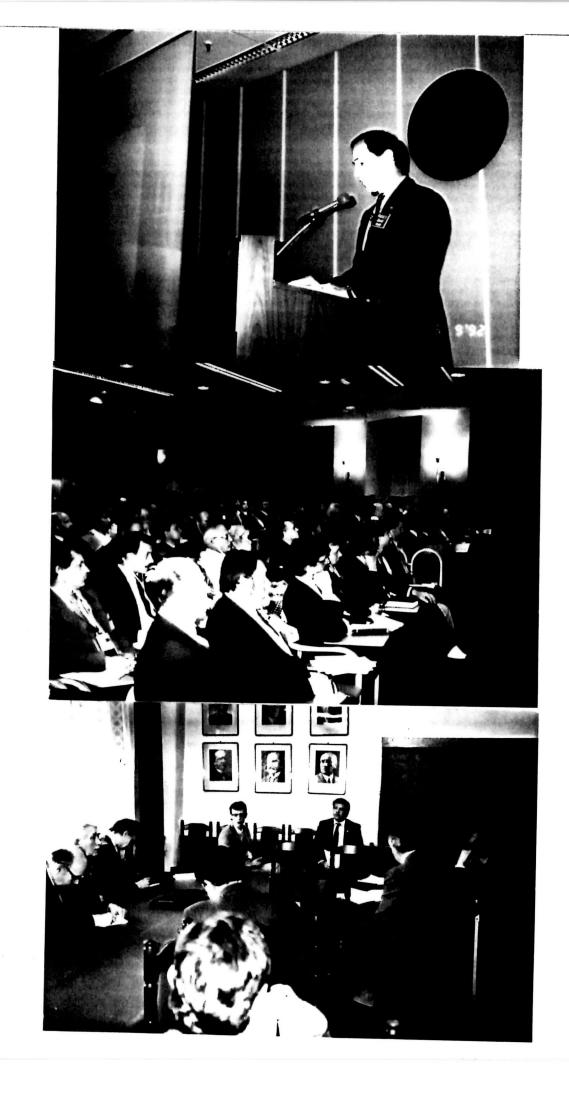

The seminar structure will allow for extensive question and answer interaction after each speaker.

The first 1 1/2 days will be formal presentations with slides and lectures followed by discussions.

The second day will have workshops in the afternoon. Smaller groups will be created with each speaker able to discuss in detail his main topic, or answer your questions and concerns. The people attending the workshops can go to any speaker they want to spend time with.

#### PHYSICAL FACILITY

The speeches need to be given to 200 to 300 people in a large lecture theatre with simultaneous translation. Hotels or Universities.

Warsaw with Marriott

The workshops are given in seperate classrooms - one per speaker.

#### **TRANSLATION**

Simultaneous translation with earphones are absolutely necessary for the lectures or else the use of consecutive translation will make a typical 35-40 minute speech take about 1 hour and twenty minutes. A disaster to your seminar and an unworkable situation.