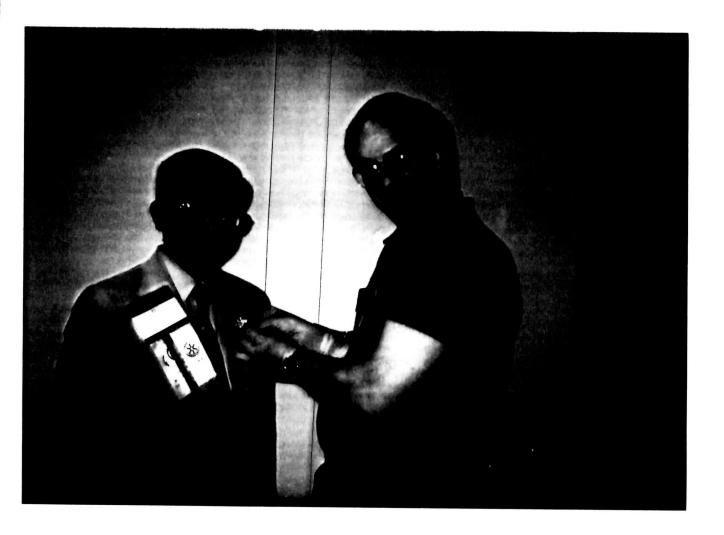

### A Rotary Information Team to Poland

A team of nine business people gave comprehensive seminars on small business to audiences in three Polish cities: Warsaw, Katowice and Wroclaw

Dr David Taylor of Houston Presents a commemorative lap blanket to Warsaw City Rotary Club president Alex Szwarc. These two were the chief project coordinators.