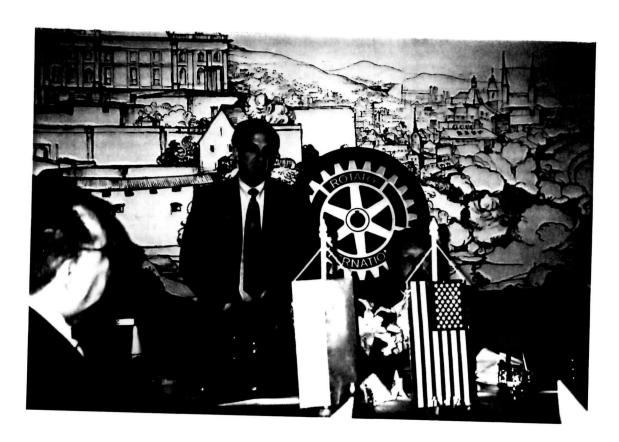

### A Rotary Information Team to Poland

A team of nine business people gave comprehensive seminars on small business to audiences in three Polish cities: Warsaw, Katowice and Wroclaw

Dr David Taylor of Houston Presents a commemorative lap blanket to Warsaw City Rotary Club president Alex Szwarc. These two were the chief project coordinators.