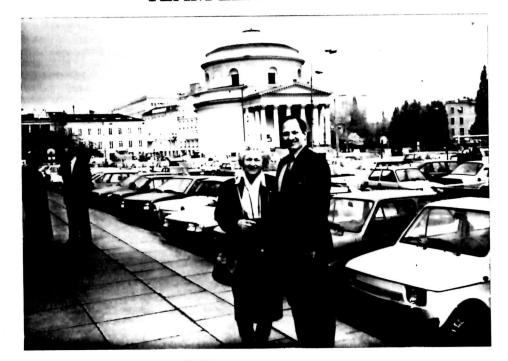

### A Rotary Information Team to Poland

A team of nine business people gave comprehensive seminars on small business to audiences in three Polish cities: Warsaw, Katowice and Wroclaw

Dr David Taylor of Houston Presents a commemorative lap blanket to Warsaw City Rotary Club president Alex Szwarc. These two were the chief project coordinators.