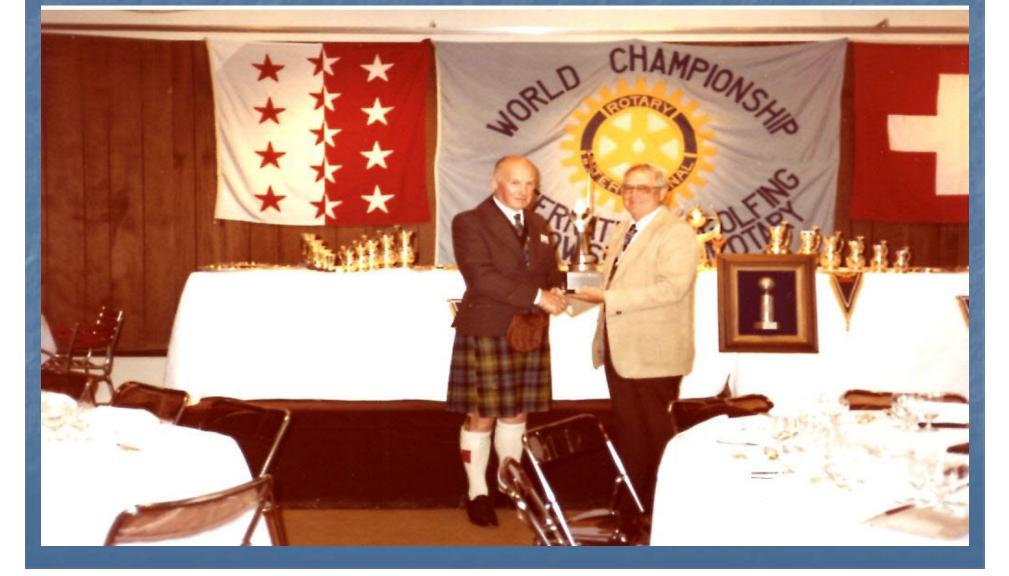

#### Floyd with trophies for winning the IGFR World Championship St. Andrews, Scotland (1974)