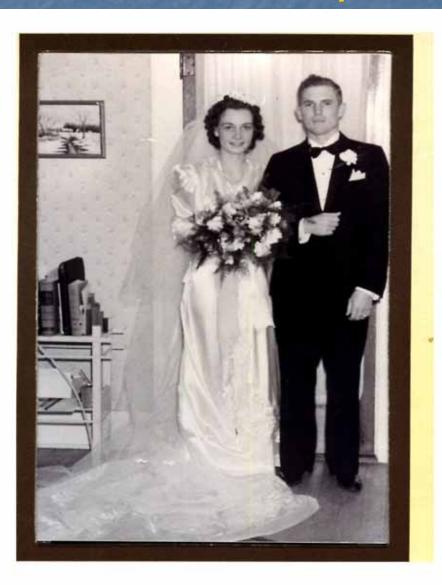

#### The First Annual

Floyd D. Boze Day

at

The Rotary Club of Space Center, Houston, TX February 8, 2010

#### Twins, Floyd & Lloyd born February 7, 1918 in Fannin County, Texas



# Floyd & Lloyd



# Lloyd & Floyd



#### Gorham High School Band (Floyd is the Band Director on the right)



## Nancy & Floyd Wedding Picture December 24, 1939



#### Boze Family Reunion (Floyd in back row & Nancy in front of him)



# Floyd & Nancy



#### Nancy & Floyd Ann's Debutante Ball (1972)



## Nancy, Floyd & Ann (1990)



# Nancy & Floyd





#### Nancy & Floyd 50<sup>th</sup> Wedding Anniversary 1989



# Floyd & Nancy (1992)



## Nancy & Floyd (Christmas 1993)



# Nancy & Floyd



## Floyd & Ann (wedding 1995)



# Jack, Ann & Floyd



### Floyd & granddaughter, Savannah



## Floyd, daughter Ann & Savannah



## Floyd & SCRC Pres. Donnie Johnson



#### Nancy, Ann & Floyd (50<sup>th</sup> Wedding Anniversary 1989)



#### Dr. Floyd, Dean of Admissions Texas Tech University (1973) & Nancy



#### Floyd in Doctorate Gown & Hood Ph. D. from University of Tennessee at Knoxville (August 1955)



## Lt. Floyd D. Boze U. S. Army Air Forc