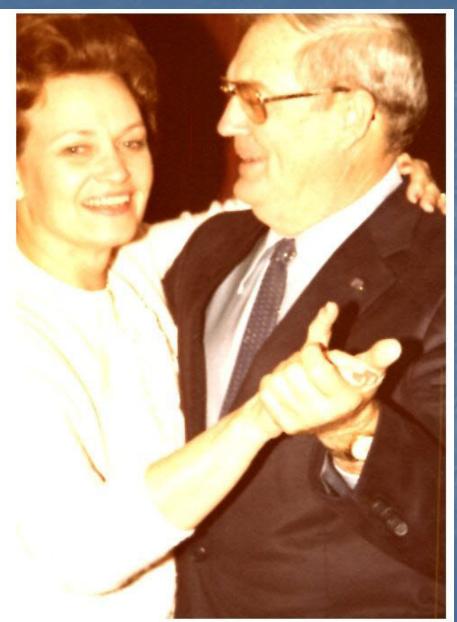

#### The First Annual

Floyd D. Boze Day

at

The Rotary Club of Space Center, Houston, TX February 8, 2010

#### Twins, Floyd & Lloyd born February 7, 1918 in Fannin County, Texas



# Floyd & Lloyd



# Lloyd & Floyd



#### Gorham High School Band (Floyd is the Band Director on the right)



## Nancy & Floyd Wedding Picture December 24, 1939



#### Boze Family Reunion (Floyd in back row & Nancy in front of him)



# Floyd & Nancy



#### Nancy & Floyd Ann's Debutante Ball (1972)



## Nancy, Floyd & Ann (1990)



# Nancy & Floyd





#### Nancy & Floyd 50<sup>th</sup> Wedding Anniversary 1989



# Floyd & Nancy (1992)



## Nancy & Floyd (Christmas 1993)



# Nancy & Floyd



## Floyd & Ann (wedding 1995)



# Jack, Ann & Floyd



### Floyd & granddaughter, Savannah



## Floyd, daughter Ann & Savannah



## Floyd & SCRC Pres. Donnie Johnson



#### Nancy, Ann & Floyd (50<sup>th</sup> Wedding Anniversary 1989)



#### Dr. Floyd, Dean of Admissions Texas Tech University (1973) & Nancy



#### Floyd in Doctorate Gown & Hood Ph. D. from University of Tennessee at Knoxville (August 1955)



## Lt. Floyd D. Boze U. S. Army Air Force



# Nancy with Floyd after being commissioned at Yale University



### Yale Cadet, Floyd, with Nancy New Haven, CT



## Floyd, Nancy & Nancy's parents



#### Floyd, Nancy & friends Switz