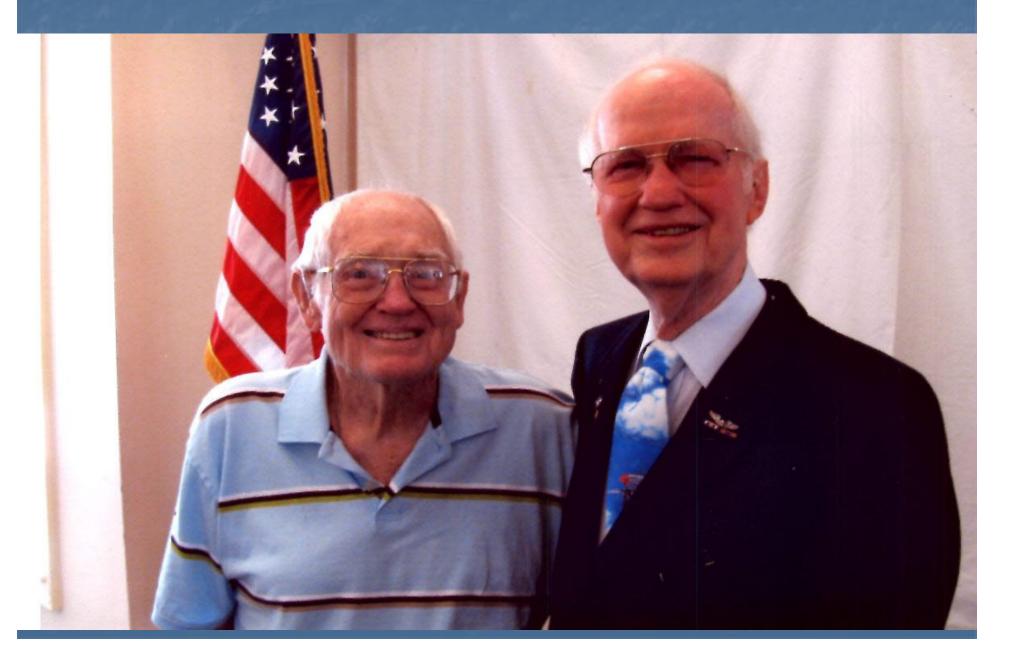

sup> & 5<sup>th</sup> from left) Berchtesgaden, Germany – Rotary Trip



#### Floyd, Max Weininger, et al The Old Course Scotland (1974)



#### Floyd with trophies for winning the IGFR World Championship St. Andrews, Scotland (1974)



## Carl Miller presenting the Carl Miller IGFR Trophy (1980)



Floyd is presented the Carl Miller Trophy after winning the IGFR in Crans, Switzerland (1980)



## Floyd & daughter Ann at IGFR Celebration



## Floyd at Installation Banquet Rotary District Governor 1981



# District Gov. Floyd 1981-1982



### District Governor Floyd at District Conference, Guadalajara, Mexico



## Floyd, et al at The Old Course, Scotland (1995)



### Rotary International Golf Fellowship Scotland (1995)



### Floyd & Bill Predmore (Scotland 1995)



# Floyd & John Lee



#### WW II Veterans Al Ligrani, Floyd, John Lee, Vince Lipovsky & Dennis Dillon



Rotary National Award for Space Achievement Committee front I to r: Billy Smith, Floyd Boze, Charles Hartman, Chuck Jacobson & Eddie Harris back I to r: Bob Wren, Hal Neely, Jack Lister, Larry Griffin, John Watson, Bob Mitchell, John Francis, Ron Blilie & Clay Fulcher



The following pictures were taken at Floyd's 90<sup>th</sup> Birthday Celebration in 2008

### Savannah with Grandpa Floyd



#### A birthday kiss from Savannah



### Suzi Howe congratulates Floyd



### Bill Lowes with Floyd



### Bill Lowes & Billy Smith with Floyd



### Bob Wren with Floyd



Ann, husband & Savannah with Floyd



### Jayme & Billy Smith with Floyd



#### Bill Predmore (left), Bob & Margaret Mitchell (ctr)



#### Sa