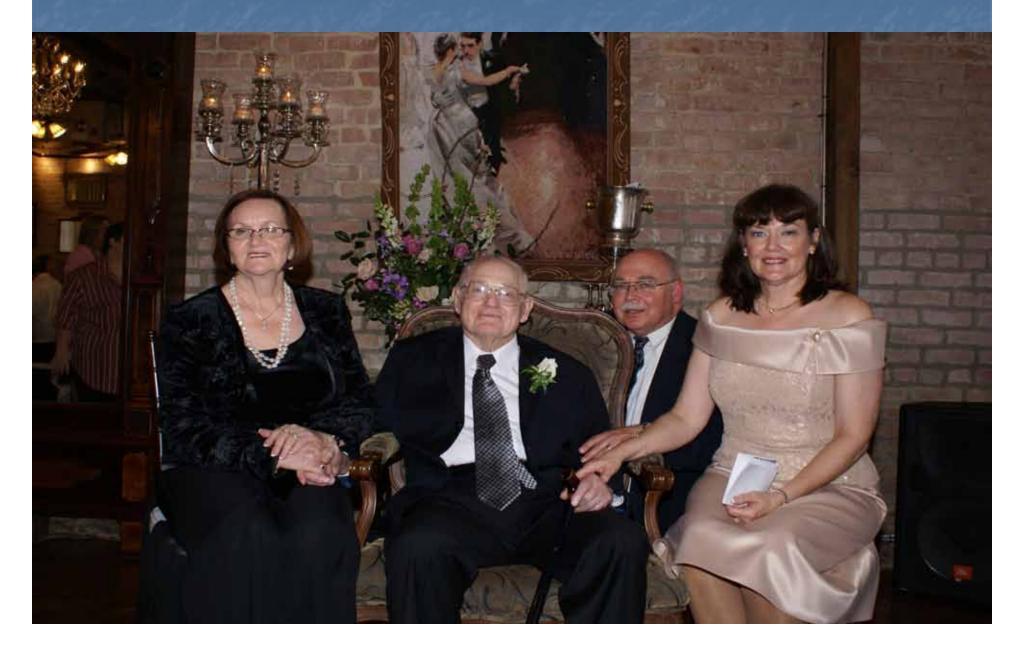

wes with Floyd



### Bill Lowes & Billy Smith with Floyd



### Bob Wren with Floyd



Ann, husband & Savannah with Floyd



### Jayme & Billy Smith with Floyd



#### Bill Predmore (left), Bob & Margaret Mitchell (ctr)



#### Sandra & Bill Predmore with Floyd



### Joe & Chang Hang with Floyd



#### Jerry & Nancy Smith with Floyd



#### Gary Johnson, Jean Walker, et al



### Ann, Floyd, (?) & Bill



### Ann, Floyd & Bill



## Floyd & the girls, Becky & Pam



### Floyd with grandchildren



## Floyd finally gets a piece of cake



### Floyd & Dennis Dillon



### Floyd & Vince Lipovsky



#### Vic Maria, Floyd, Vince Lipovsky & Norma Maria



### Floyd with Bob & Margaret Mitchell



## Floyd & Laura Godwin



## Floyd with Vissett Sun & family



## Elizabeth, Floyd, Bill & Ann



## Floyd & Savannah



## The Seal of Texas A & M University – Commerce, formerly East Texas State Teachers College



#### Floyd became an Aggie in 1996!

## China Burma India (CBI) WWII Patch





#### Col. Floyd Boze & Lt. Col. Vince Lipovsky