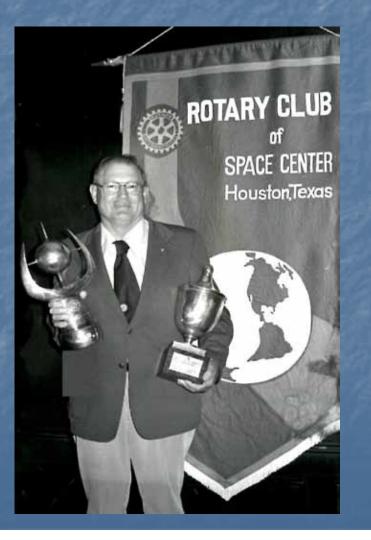

#### The First Annual

Floyd D. Boze Day

at

The Rotary Club of Space Center, Houston, TX February 8, 2010