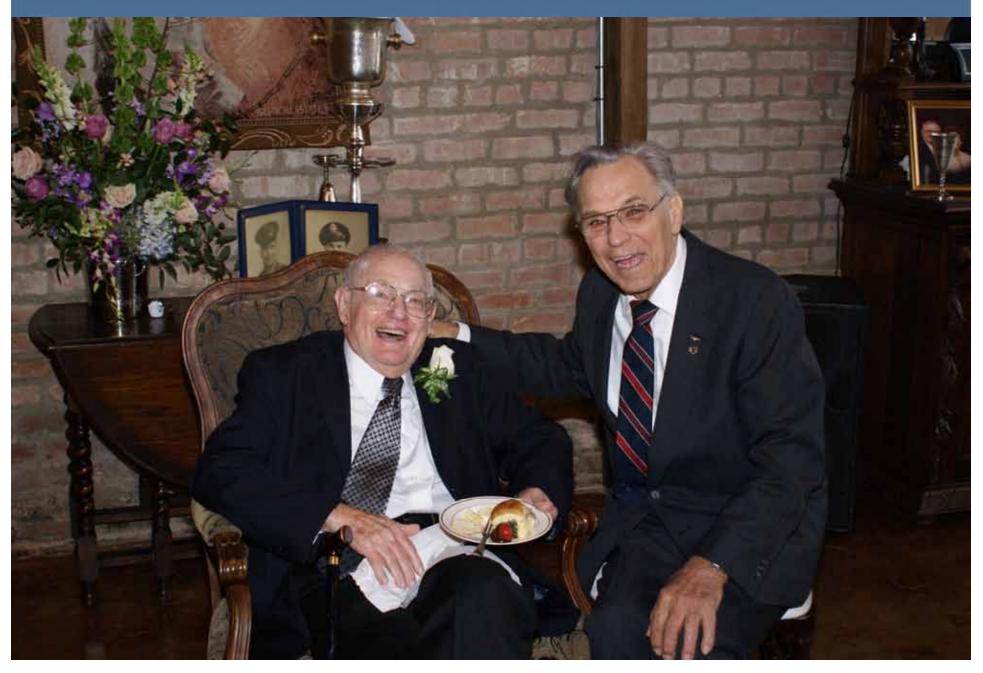

ictures were taken at Floyd's 90<sup>th</sup> Birthday Celebration in 2008

### Savannah with Grandpa Floyd



#### A birthday kiss from Savannah



### Suzi Howe congratulates Floyd



### Bill Lowes with Floyd



### Bill Lowes & Billy Smith with Floyd



### Bob Wren with Floyd



Ann, husband & Savannah with Floyd



### Jayme & Billy Smith with Floyd



#### Bill Predmore (left), Bob & Margaret Mitchell (ctr)



#### Sandra & Bill Predmore with Floyd



### Joe & Chang Hang with Floyd



#### Jerry & Nancy Smith with Floyd



#### Gary Johnson, Jean Walker, et al



### Ann, Floyd, (?) & Bill



### Ann, Floyd & Bill



## Floyd & the girls, Becky & Pam



### Floyd with grandchildren



## Floyd finally gets a piece of cake



### Floyd & Dennis Dillon



### Floyd & Vince Lipovsky



#### Vic Maria, Floyd, Vince Lipovsky & Norma Maria



### Floyd with Bob & Margaret Mitchell



## Floyd & Laura Godwin



## Floyd with Vissett Sun & family



## Elizabeth, Floyd, Bill & Ann



## Floyd & Savannah



## The Seal of Texas A & M University – Commerce, formerly East Texas State Teachers College



#### Floyd became an Aggie in 1996!

## China Burma India (CBI) WWII Patch





#### Col. Floyd Boze & Lt. Col. Vince Lipovsky