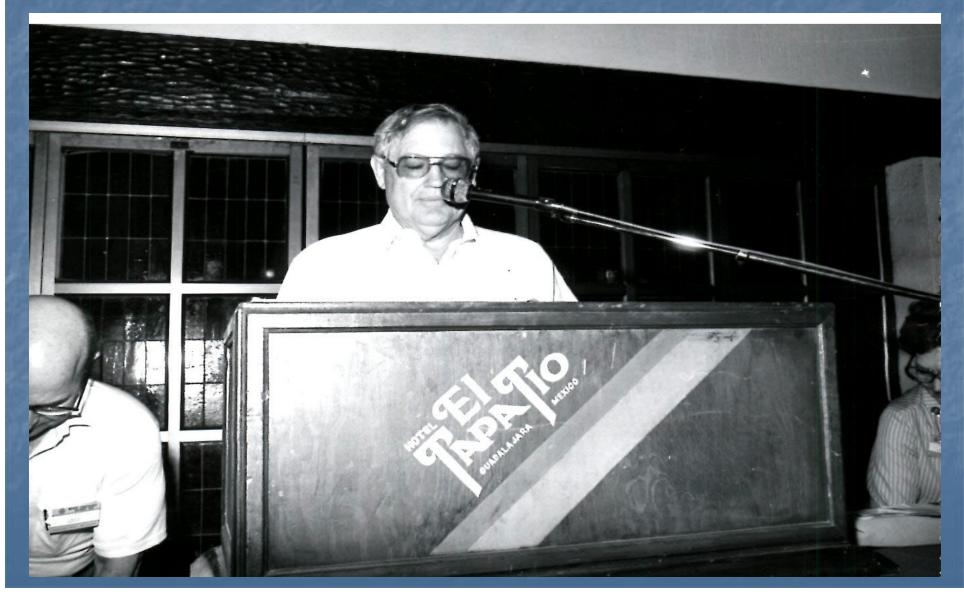

#### Floyd, Nancy & friends Switzerland



# Floyd in WWII





# Floyd [Tour Commander for Switzerland studying instructions carefully, post WWII]



#### Nancy & Floyd (4<sup>th</sup> & 5<sup>th</sup> from left) Berchtesgaden, Germany – Rotary Trip



#### Floyd, Max Weininger, et al The Old Course Scotland (1974)



#### Floyd with trophies for winning the IGFR World Championship St. Andrews, Scotland (1974)



## Carl Miller presenting the Carl Miller IGFR Trophy (1980)



Floyd is presented the Carl Miller Trophy after winning the IGFR in Crans, Switzerland (1980)



## Floyd & daughter Ann at IGFR Celebration



## Floyd at Installation Banquet Rotary District Governor 1981



# District Gov. Floyd 1981-1982



### District Governor Floyd at District Conference, Guadalajara, Mexico



## Floyd, et al at The Old Course, Scotland (1995)



### Rotary International Golf Fellowship Scotland (1995)



### Floyd & Bill Predmore (Scotland 1995)



# Floyd & John Lee



#### WW II Veterans Al Ligrani, Floyd, John Lee, Vince Lipovsky & Dennis Dillon



Rotary National Award for Space Achievement Committee front I to r: Billy Smith, Floyd Boze, Charles Hartman, Chuck Jacobson & Eddie Harris back I to r: Bob Wren, Hal Neely, Jack Lister, Larry Griffin, John Watson, Bob Mitchell, John Francis, Ron Blilie & Clay Fulcher



The following pictures were taken at Floyd's 90<sup>th</sup> Birthday Celebration in 2008

### Savannah with Grandpa Floyd



#### A birthday kiss from Savannah



### Suzi Howe congratulates Floyd



### Bill Lowes with Floyd



### Bill Lowes & Billy Smith wit