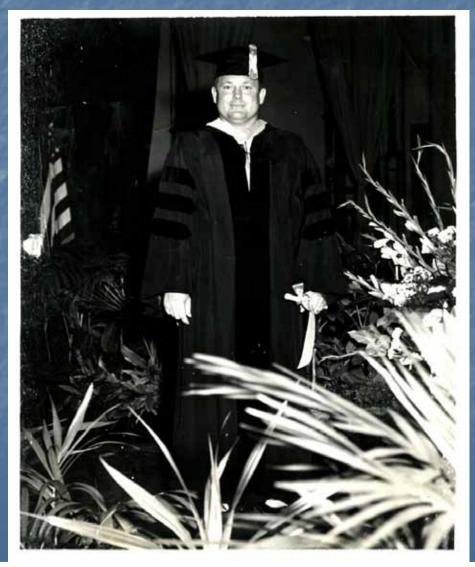

#### Floyd in Doctorate Gown & Hood Ph. D. from University of Tennessee at Knoxville (August 1955)