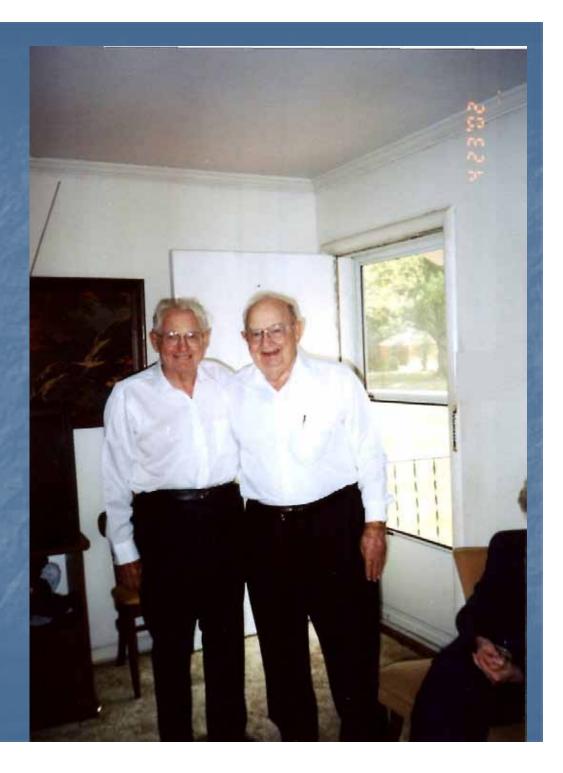

#### The First Annual

Floyd D. Boze Day

at

The Rotary Club of Space Center, Houston, TX February 8, 2010

#### Twins, Floyd & Lloyd born February 7, 1918 in Fannin County, Texas



# Floyd & Lloyd



# Lloyd & Floyd



#### Gorham High School Band (Floyd is the Band Director on the right)



## Nancy & Floyd Wedding Picture December 24, 1939



#### Boze Family Reunion (Floyd in back row & Nancy in front of him)



# Floyd & Nancy



#### Nancy & Floyd Ann's Debutante Ball (1972)



## Nancy, Floyd & Ann (1990)



# Nancy & Floyd





#### Nancy & Floyd 50<sup>th</sup> Wedding Anniversary 1989



# Floyd & Nancy (1992)



## Nancy & Floyd (Christmas 1993)



# Nancy & Floyd



## Floyd & Ann (wedding 1995)



# Jack, Ann & Floyd



### Floyd & granddaughter, Savannah



## Floyd, daughter Ann & Savannah



## Floyd & SCRC Pres. Donnie Johnson



#### Nancy, Ann & Floyd (50<sup>th</sup> Wedding Anniversary 1989)



#### Dr. Floyd, Dean of Admissions Texas Tech University (1973) & Nanc