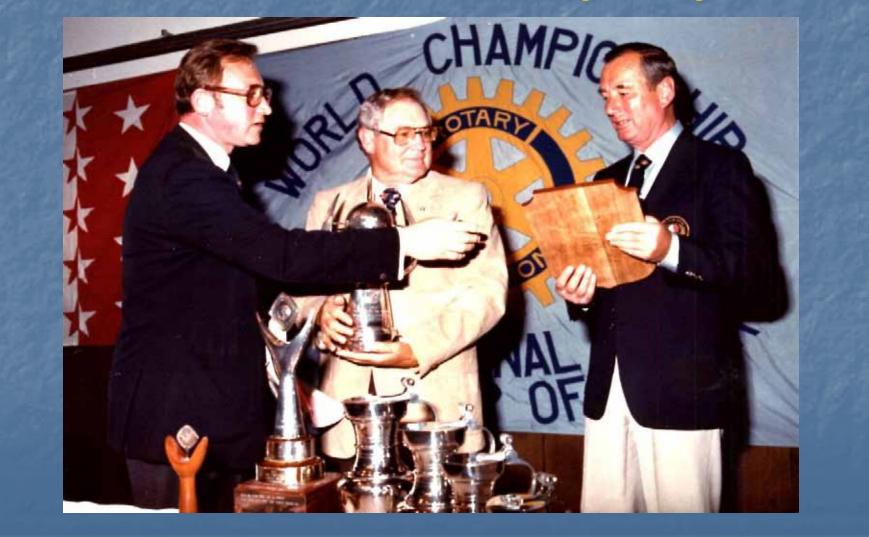

## Carl Miller presenting the Carl Miller IGFR Trophy (1980)

Floyd is presented the Carl Miller Trophy after winning the IGFR in Crans, Switzerland (1980)