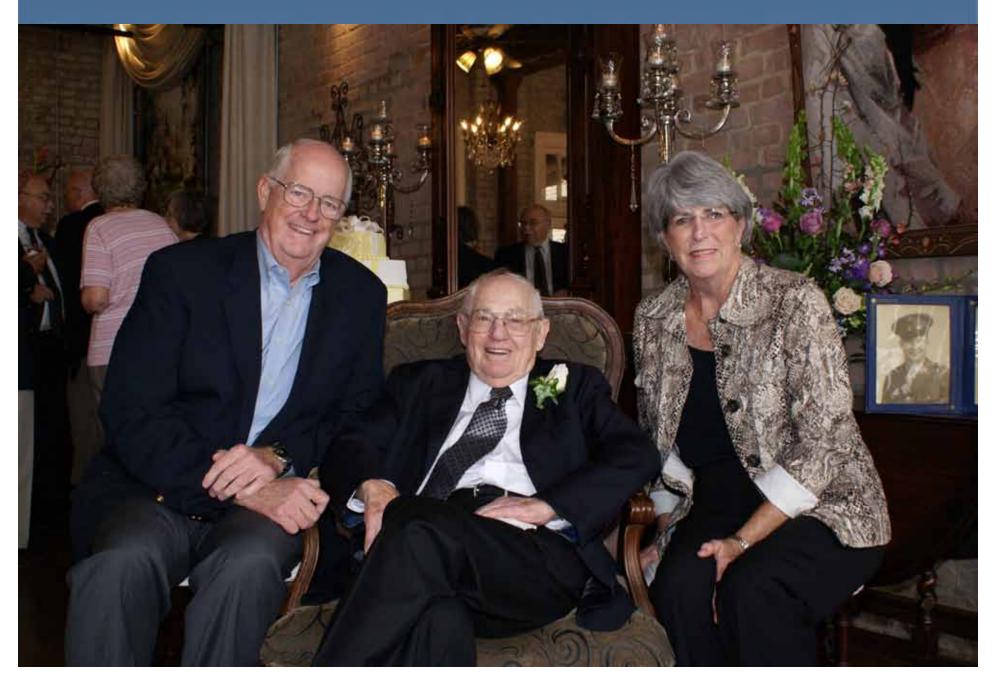

for Space Achievement Committee front I to r: Billy Smith, Floyd Boze, Charles Hartman, Chuck Jacobson & Eddie Harris back I to r: Bob Wren, Hal Neely, Jack Lister, Larry Griffin, John Watson, Bob Mitchell, John Francis, Ron Blilie & Clay Fulcher



The following pictures were taken at Floyd's 90<sup>th</sup> Birthday Celebration in 2008

### Savannah with Grandpa Floyd



#### A birthday kiss from Savannah



### Suzi Howe congratulates Floyd



### Bill Lowes with Floyd



### Bill Lowes & Billy Smith with Floyd



### Bob Wren with Floyd



Ann, husband & Savannah with Floyd



### Jayme & Billy Smith with Floyd



#### Bill Predmore (left), Bob & Margaret Mitchell (ctr)



#### Sandra & Bill Predmore with Floyd



### Joe & Chang Hang with Floyd



#### Jerry & Nancy Smith with Floyd



#### Gary Johnson, Jean Walker, et al



### Ann, Floyd, (?) & Bill



### Ann, Floyd & Bill



## Floyd & the girls, Becky & Pam



### Floyd with grandchildren



## Floyd finally gets a piece of cake



### Floyd & Dennis Dillon



### Floyd & Vince Lipovsky



#### Vic Maria, Floyd, Vince Lipovsky & Norma Maria



### Floyd with Bob & Margaret Mitchell



## Floyd & Laura Godwin



## Floyd with Vissett Sun & family



## Elizabeth, Floyd, Bill & Ann



## Floyd & Savannah



## The Seal of Texas A & M University – Commerce, formerly East Texas State Teachers College



#### Floyd became an Aggie in 1996!

## China Burma India (CBI) WWII Patch





#### Col. Floyd Boze & Lt. Col. Vince Lipovsky