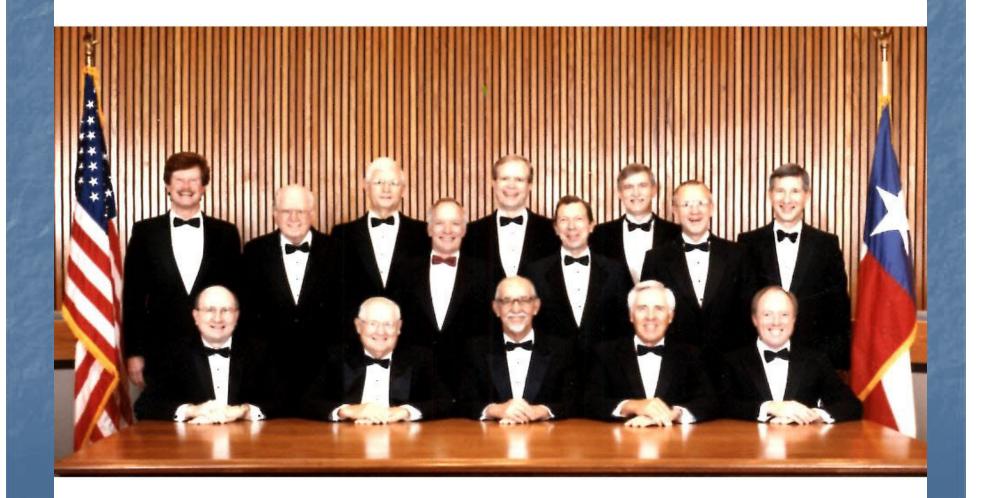

#### WW II Veterans Al Ligrani, Floyd, John Lee, Vince Lipovsky & Dennis Dillon

Rotary National Award for Space Achievement Committee front I to r: Billy Smith, Floyd Boze, Charles Hartman, Chuck Jacobson & Eddie Harris back I to r: Bob Wren, Hal Neely, Jack Lister, Larry Griffin, John Watson, Bob Mitchell, John Francis, Ron Blilie & Clay Fulcher