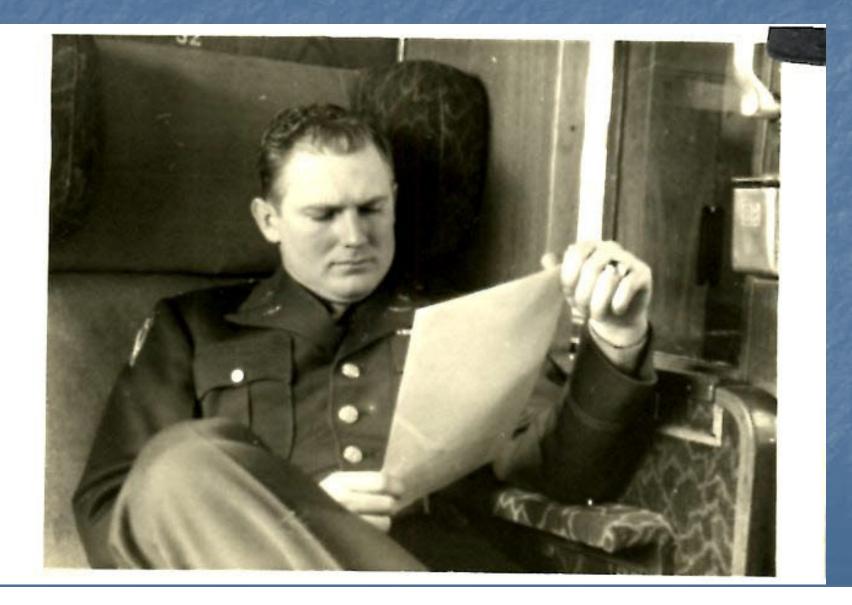

# Floyd [Tour Commander for Switzerland studying instructions carefully, post WWII]