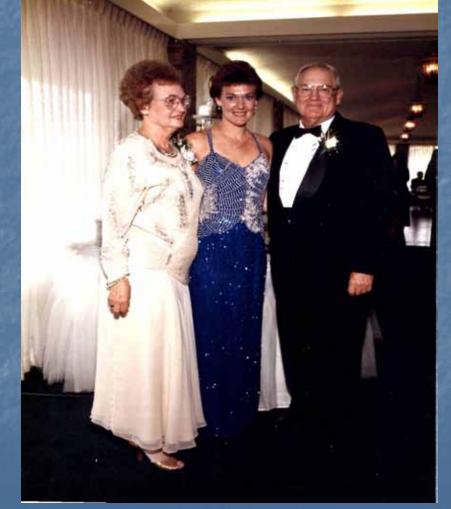

Lloyd born February 7, 1918 in Fannin County, Texas



# Floyd & Lloyd



# Lloyd & Floyd



#### Gorham High School Band (Floyd is the Band Director on the right)



## Nancy & Floyd Wedding Picture December 24, 1939



#### Boze Family Reunion (Floyd in back row & Nancy in front of him)



# Floyd & Nancy



#### Nancy & Floyd Ann's Debutante Ball (1972)



## Nancy, Floyd & Ann (1990)



# Nancy & Floyd





#### Nancy & Floyd 50<sup>th</sup> Wedding Anniversary 1989



# Floyd & Nancy (1992)



## Nancy & Floyd (Christmas 1993)



# Nancy & Floyd



## Floyd & Ann (wedding 1995)



# Jack, Ann & Floyd



### Floyd & granddaughter, Savannah



## Floyd, daughter Ann & Savannah



## Floyd & SCRC Pres. Donnie Johnson



#### Nancy, Ann & Floyd (50<sup>th</sup> Wedding Anniversary 1989)



#### Dr. Floyd, Dean of Admissions Texas Tech University (1973) & Nancy



#### Floyd in Doctorate Gown & Hood Ph. D. from University of Tennessee at Knoxville (August 1955)



## Lt. Floyd D. Boze U. S. Army Air Force



# Nancy with Floyd after being commissioned at Yale University



### Yale Cadet, Floyd, with Nancy New Haven, CT



## Floyd, Nancy & Nancy's parents



#### Floyd, Nancy & friends Switzerland



# Floyd in WWII





# Floyd [Tour Commander for Switzerland studying instructions carefully, post WWII]



#### Nancy & Floyd (4<sup>th</sup> & 5<sup>th</sup> from left) Berchtesgaden, Germany – Rotary Trip



#### Floyd, Max Weininger, et al The Old Course Scotland (1974)



#### Floyd with trophies for winning the IGFR World Championship St. Andrews, Scotland (1974)



## C