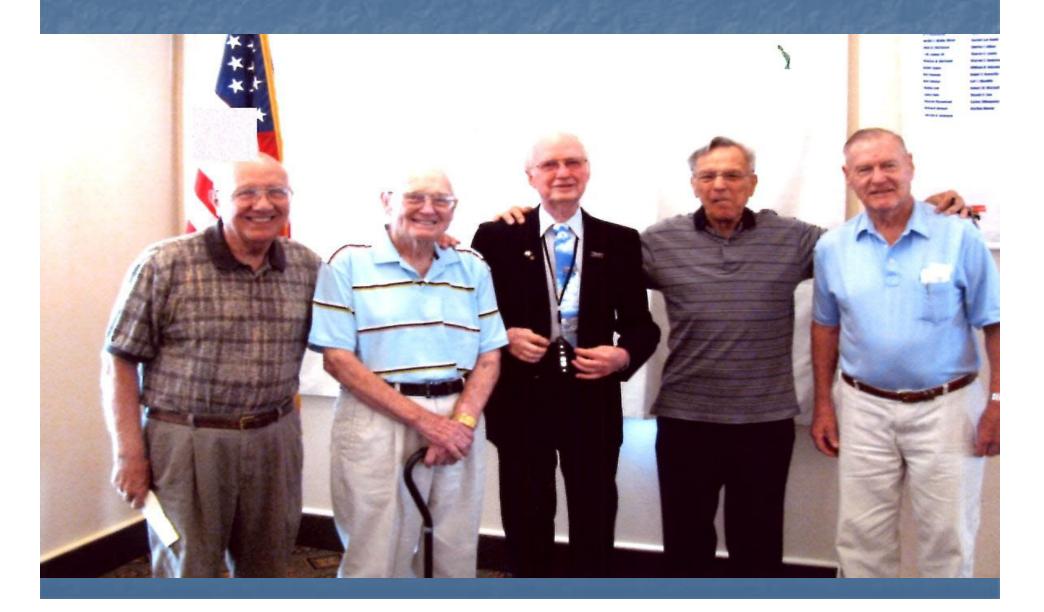

#### WW II Veterans Al Ligrani, Floyd, John Lee, Vince Lipovsky & Dennis Dillon

Rotary National Award for Space Achievement Committee front I to r: Billy Smith, Floyd Boze, Charles Hartman, Chuck Jacobson & Eddie Harris back I to r: Bob Wren, Hal Neely, Jack Lister, Larry Griffin, John Watson, Bob Mitchell, John Francis, Ron Blilie & Clay Fulcher