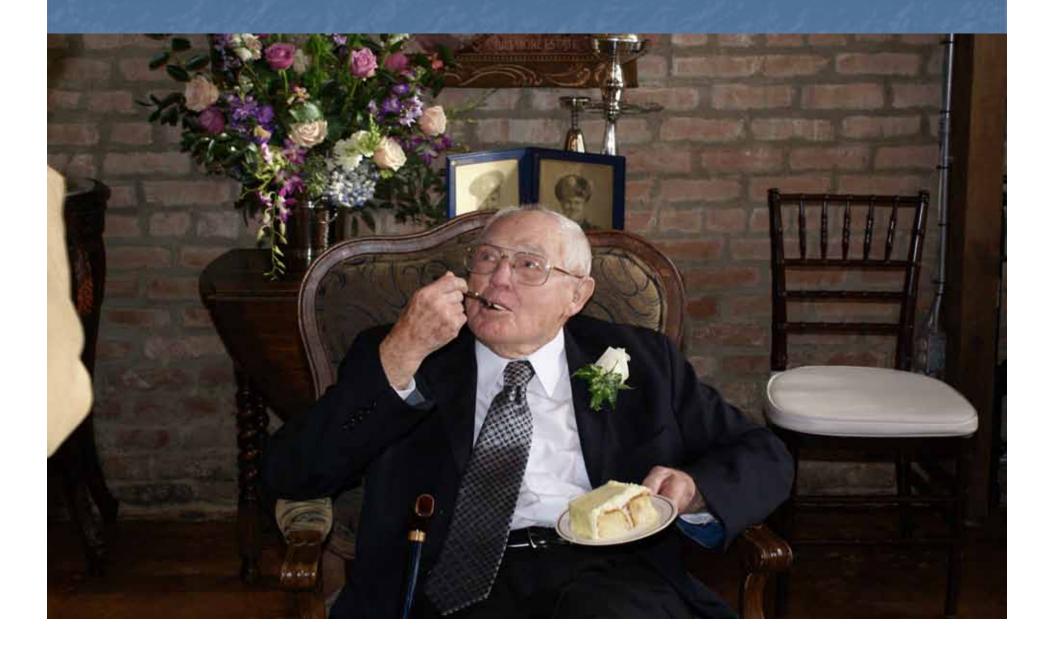

John Francis, Ron Blilie & Clay Fulcher



The following pictures were taken at Floyd's 90<sup>th</sup> Birthday Celebration in 2008

### Savannah with Grandpa Floyd



#### A birthday kiss from Savannah



### Suzi Howe congratulates Floyd



### Bill Lowes with Floyd



### Bill Lowes & Billy Smith with Floyd



### Bob Wren with Floyd



Ann, husband & Savannah with Floyd



### Jayme & Billy Smith with Floyd



#### Bill Predmore (left), Bob & Margaret Mitchell (ctr)



#### Sandra & Bill Predmore with Floyd



### Joe & Chang Hang with Floyd



#### Jerry & Nancy Smith with Floyd



#### Gary Johnson, Jean Walker, et al



### Ann, Floyd, (?) & Bill



### Ann, Floyd & Bill



## Floyd & the girls, Becky & Pam



### Floyd with grandchildren



## Floyd finally gets a piece of cake



### Floyd & Dennis Dillon



### Floyd & Vince Lipovsky



#### Vic Maria, Floyd, Vince Lipovsky & Norma Maria



### Floyd with Bob & Margaret Mitchell



## Floyd & Laura Godwin



## Floyd with Vissett Sun & family



## Elizabeth, Floyd, Bill & Ann



## Floyd & Savannah



## The Seal of Texas A & M University – Commerce, formerly East Texas State Teachers College



#### Floyd became an Aggie in 1996!

## China Burma India (CBI) WWII Patch





#### Col. Floyd Boze & Lt. Col. Vince Lipovsky