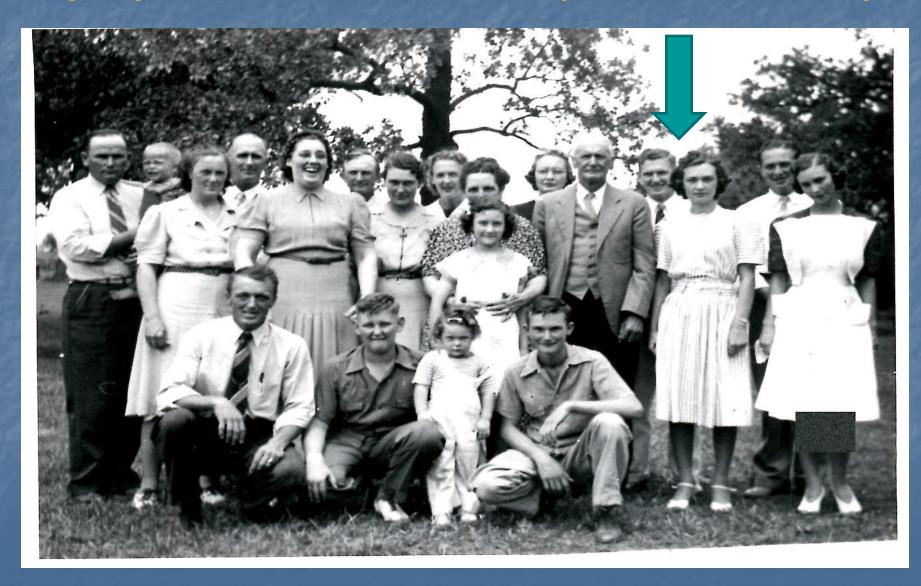

#### The First Annual

Floyd D. Boze Day

at

The Rotary Club of Space Center, Houston, TX February 8, 2010

#### Twins, Floyd & Lloyd born February 7, 1918 in Fannin County, Texas



# Floyd & Lloyd



# Lloyd & Floyd



#### Gorham High School Band (Floyd is the Band Director on the right)



## Nancy & Floyd Wedding Picture December 24, 1939



#### Boze Family Reunion (Floyd in back row & Nancy in front of him)



# Floyd & Nancy



#### Nancy & Floyd Ann's Debutante Ball (1972)



## Nancy, Floyd & Ann (1990)



# Nancy & Floyd





#### Nancy & Floyd 50<sup>th</sup> Wedding Anniversary 1989



# Floyd & Nancy (1992)



## Nancy & Floyd (Christmas 1993)



# Nancy & Floyd



## Floyd & Ann (wedding 1995)



# Jack, Ann & Floyd



### Floyd & granddaughter, Savannah



## Floyd, daughter Ann & Savannah



## Floyd & SCRC Pres. Donnie Johnson



#### Nancy, Ann & Floyd (50<sup>th</sup> Wedding Anniversary 1989)



#### Dr. Floyd, Dean of Admissions Texas Tech University (1973) & Nancy



#### Floyd in Doctorate Gown & Hood Ph. D. from University of Tennessee at Knoxville (August 1955)



## Lt. Floyd D. Boze U. S. Army Air Force



# Nancy with Floyd after being commissioned at Yale University



#