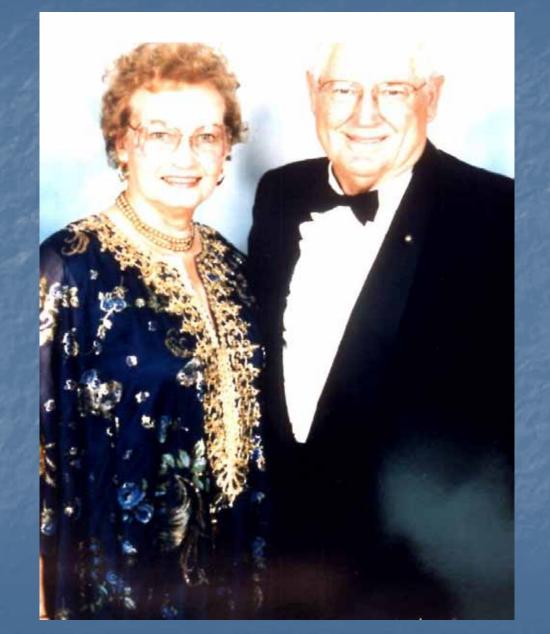

#### The First Annual

Floyd D. Boze Day

at

The Rotary Club of Space Center, Houston, TX February 8, 2010

#### Twins, Floyd & Lloyd born February 7, 1918 in Fannin County, Texas



# Floyd & Lloyd



# Lloyd & Floyd



#### Gorham High School Band (Floyd is the Band Director on the right)



## Nancy & Floyd Wedding Picture December 24, 1939



#### Boze Family Reunion (Floyd in back row & Nancy in front of him)



# Floyd & Nancy



#### Nancy & Floyd Ann's Debutante Ball (1972)



## Nancy, Floyd & Ann (1990)



# Nancy & Floyd





#### Nancy & Floyd 50<sup>th</sup> Wedding Anniversary 1989



# Floyd & Nancy (1992)



## Nancy & Floyd (Christmas 1993)



# Nancy & Floyd



## Floyd & Ann (wedding 1995)



# Jack, Ann & Floyd



### Floyd & granddaughter, Savannah



## Floyd, daughter Ann & Savannah



## Floyd & SCRC Pres. Donnie Johnson



#### Nancy, Ann & Floyd (50<sup>th</sup> Wedding Anniversary 1989)



#### Dr. Floyd, Dean of Admissions Texas Tech University (1973) & Nancy



#### Floyd in Doctorate Gown & Hood Ph. D. from University of Tennessee at Knoxville (August 1955)



## Lt. Floyd D. Boze U. S. Army Air Force



# Nancy with Floyd after being commissioned at Yale University



### Yale Cadet, Floyd, with Nancy New Haven, CT



## Floyd, Nancy & Nancy's parents



#### Floyd, Nancy & friends Switzerland



# Floyd in WWII





# Floyd [Tour Commander for Switzerland studying instructions carefully, post WWII]



#### Nancy & Floyd (4<sup>th<