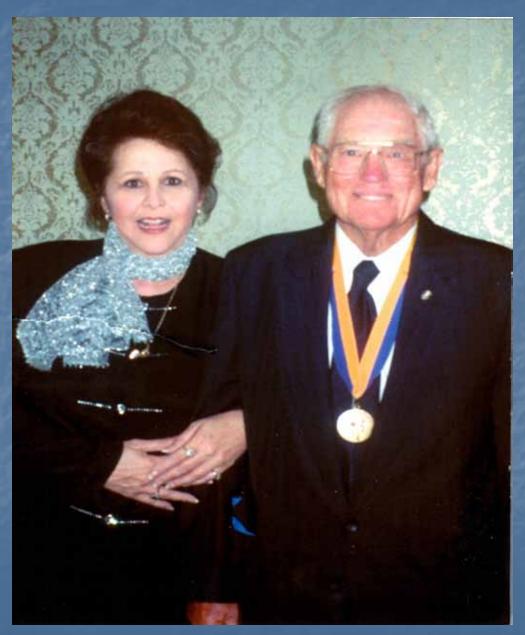

ub of Space Center, Houston, TX February 8, 2010

#### Twins, Floyd & Lloyd born February 7, 1918 in Fannin County, Texas



# Floyd & Lloyd



# Lloyd & Floyd



#### Gorham High School Band (Floyd is the Band Director on the right)



## Nancy & Floyd Wedding Picture December 24, 1939



#### Boze Family Reunion (Floyd in back row & Nancy in front of him)



# Floyd & Nancy



#### Nancy & Floyd Ann's Debutante Ball (1972)



## Nancy, Floyd & Ann (1990)



# Nancy & Floyd





#### Nancy & Floyd 50<sup>th</sup> Wedding Anniversary 1989



# Floyd & Nancy (1992)



## Nancy & Floyd (Christmas 1993)



# Nancy & Floyd



## Floyd & Ann (wedding 1995)



# Jack, Ann & Floyd



### Floyd & granddaughter, Savannah



## Floyd, daughter Ann & Savannah



## Floyd & SCRC Pres. Donnie Johnson



#### Nancy, Ann & Floyd (50<sup>th</sup> Wedding Anniversary 1989)



#### Dr. Floyd, Dean of Admissions Texas Tech University (1973) & Nancy



#### Floyd in Doctorate Gown & Hood Ph. D. from University of Tennessee at Knoxville (August 1955)



## Lt. Floyd D. Boze U. S. Army Air Force



# Nancy with Floyd after being commissioned at Yale University



### Yale Cadet, Floyd, with Nancy New Haven, CT



## Floyd, Nancy & Nancy's parents



#### Floyd, Nancy & friends Switzerland



# Floyd in WWII





# Floyd [Tour Commander for Switzerland studying instructions carefully, post WWII]



#### Nancy & Floyd (4<sup>th</sup> & 5<sup>th</sup> from left) Berchtesgaden, Germany – Rotary Trip



#### Floyd, Max Weininger, et al The Old Course Scotland (1974)



#### Floyd with trophies for wi