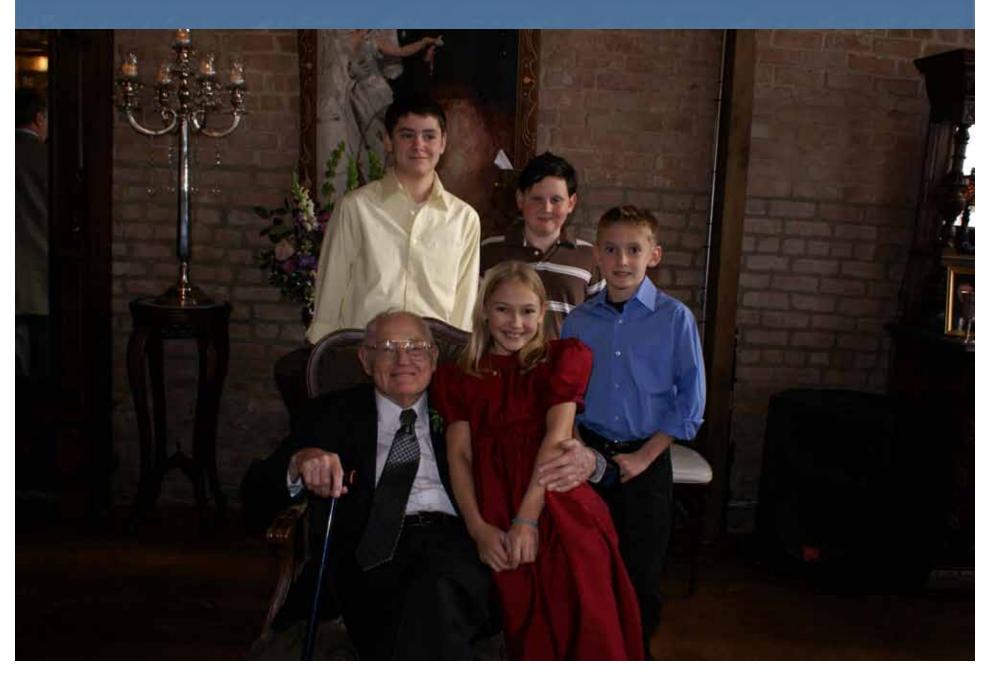

Larry Griffin, John Watson, Bob Mitchell, John Francis, Ron Blilie & Clay Fulcher



The following pictures were taken at Floyd's 90<sup>th</sup> Birthday Celebration in 2008

### Savannah with Grandpa Floyd



#### A birthday kiss from Savannah



### Suzi Howe congratulates Floyd



### Bill Lowes with Floyd



### Bill Lowes & Billy Smith with Floyd



### Bob Wren with Floyd



Ann, husband & Savannah with Floyd



### Jayme & Billy Smith with Floyd



#### Bill Predmore (left), Bob & Margaret Mitchell (ctr)



#### Sandra & Bill Predmore with Floyd



### Joe & Chang Hang with Floyd



#### Jerry & Nancy Smith with Floyd



#### Gary Johnson, Jean Walker, et al



### Ann, Floyd, (?) & Bill



### Ann, Floyd & Bill



## Floyd & the girls, Becky & Pam



### Floyd with grandchildren



## Floyd finally gets a piece of cake



### Floyd & Dennis Dillon



### Floyd & Vince Lipovsky



#### Vic Maria, Floyd, Vince Lipovsky & Norma Maria



### Floyd with Bob & Margaret Mitchell



## Floyd & Laura Godwin



## Floyd with Vissett Sun & family



## Elizabeth, Floyd, Bill & Ann



## Floyd & Savannah



## The Seal of Texas A & M University – Commerce, formerly East Texas State Teachers College



#### Floyd became an Aggie in 1996!

## China Burma India (CBI) WWII Patch





#### Col. Floyd Boze & Lt. Col. Vince Lipovsky