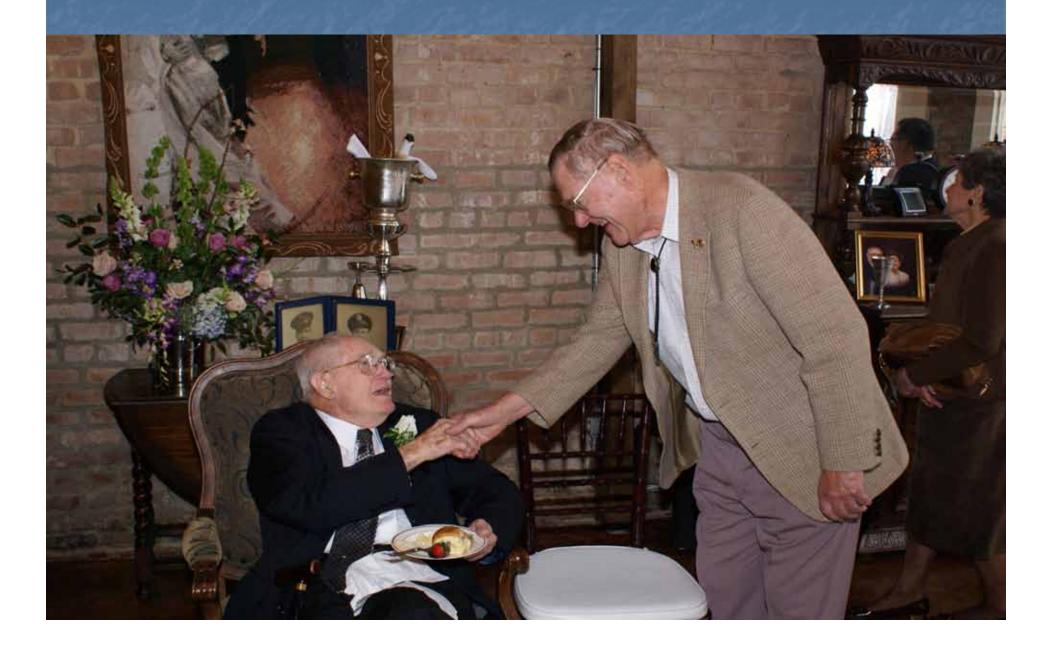

lay Fulcher



The following pictures were taken at Floyd's 90<sup>th</sup> Birthday Celebration in 2008

### Savannah with Grandpa Floyd



#### A birthday kiss from Savannah



### Suzi Howe congratulates Floyd



### Bill Lowes with Floyd



### Bill Lowes & Billy Smith with Floyd



### Bob Wren with Floyd



Ann, husband & Savannah with Floyd



### Jayme & Billy Smith with Floyd



#### Bill Predmore (left), Bob & Margaret Mitchell (ctr)



#### Sandra & Bill Predmore with Floyd



### Joe & Chang Hang with Floyd



#### Jerry & Nancy Smith with Floyd



#### Gary Johnson, Jean Walker, et al



### Ann, Floyd, (?) & Bill



### Ann, Floyd & Bill



## Floyd & the girls, Becky & Pam



### Floyd with grandchildren



## Floyd finally gets a piece of cake



### Floyd & Dennis Dillon



### Floyd & Vince Lipovsky



#### Vic Maria, Floyd, Vince Lipovsky & Norma Maria



### Floyd with Bob & Margaret Mitchell



## Floyd & Laura Godwin



## Floyd with Vissett Sun & family



## Elizabeth, Floyd, Bill & Ann



## Floyd & Savannah



## The Seal of Texas A & M University – Commerce, formerly East Texas State Teachers College



#### Floyd became an Aggie in 1996!

## China Burma India (CBI) WWII Patch





#### Col. Floyd Boze & Lt. Col. Vince Lipovsky