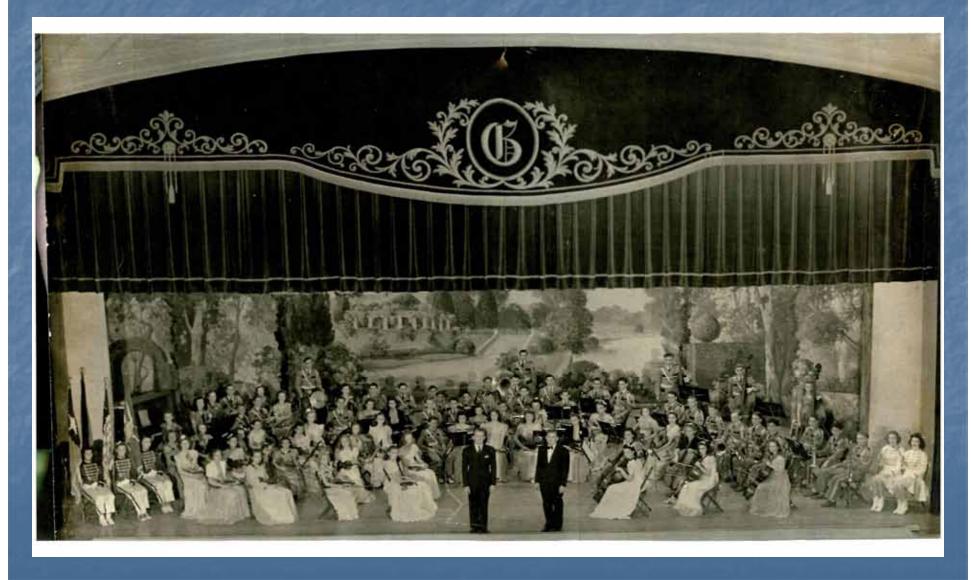

#### The First Annual

Floyd D. Boze Day

at

The Rotary Club of Space Center, Houston, TX February 8, 2010

#### Twins, Floyd & Lloyd born February 7, 1918 in Fannin County, Texas



# Floyd & Lloyd



# Lloyd & Floyd



#### Gorham High School Band (Floyd is the Band Director on the right)



## Nancy & Floyd Wedding Picture December 24, 1939



#### Boze Family Reunion (Floyd in back row & Nancy in front of him)



# Floyd & Nancy



#### Nancy & Floyd Ann's Debutante Ball (1972)



## Nancy, Floyd & Ann (1990)



# Nancy & Floyd





#### Nancy & Floyd 50<sup>th</sup> Wedding Anniversary 1989



# Floyd & Nancy (1992)



## Nancy & Floyd (Christmas 1993)



# Nancy & Floyd



## Floyd & Ann (wedding 1995)



# Jack, Ann & Floyd



### Floyd & granddaughter, Savannah



## Floyd, daughter Ann & Savannah



## Floyd & SCRC Pres. Donnie Johnson



#### Nancy, Ann & Floyd (50<sup>th</sup> Wedding Anniversary 1989)



#### Dr. Floyd, Dean of Admissions Texas Tech University (1973) & Nancy



#### Floyd in Doctorate Gown & Hood Ph. D. from University of Tennessee at Knoxville (Au