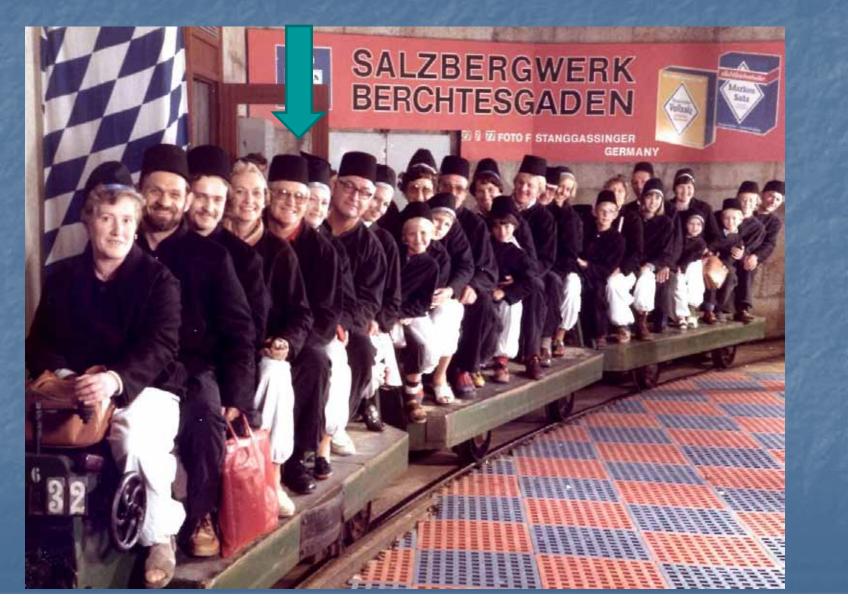

#### Nancy & Floyd (4<sup>th</sup> & 5<sup>th</sup> from left) Berchtesgaden, Germany – Rotary Trip