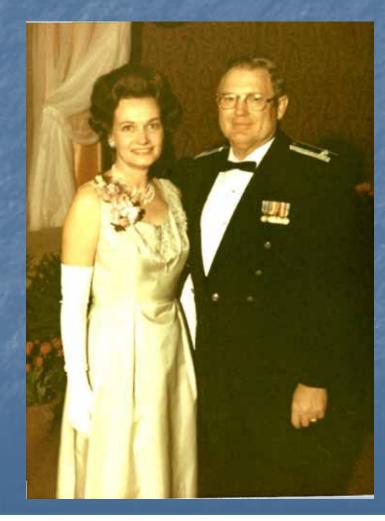

#### The First Annual

Floyd D. Boze Day

at

The Rotary Club of Space Center, Houston, TX February 8, 2010

#### Twins, Floyd & Lloyd born February 7, 1918 in Fannin County, Texas



# Floyd & Lloyd



# Lloyd & Floyd



#### Gorham High School Band (Floyd is the Band Director on the right)



## Nancy & Floyd Wedding Picture December 24, 1939



#### Boze Family Reunion (Floyd in back row & Nancy in front of him)



# Floyd & Nancy



#### Nancy & Floyd Ann's Debutante Ball (1972)



## Nancy, Floyd & Ann (1990)



# Nancy & Floyd





#### Nancy & Floyd 50<sup>th</sup> Wedding Anniversary 1989



# Floyd & Nancy (1992)



## Nancy & Floyd (Christmas 1993)



# Nancy & Floyd



## Floyd & Ann (wedding 1995)



# Jack, Ann & Floyd



### Floyd & granddaughter, Savannah



## Floyd, daughter Ann & Savannah



## Floyd & SCRC Pres. Donnie Johnson



#### Nancy, Ann & Floyd (50<sup>th</sup> Wedding Anniversary 1989)



#### Dr. Floyd, Dean of Admissions Texas Tech University (1973) & Nancy



#### Floyd in Doctorate Gown & Hood Ph. D. from University of Tennessee at Knoxville (August 1955)



## Lt. Floyd D. Boze U. S. Army Air Force



# Nancy with Floyd after being commissioned at Yale University



### Yale Cadet, Floyd, with Nancy New Haven, CT



## Floyd, Nancy & N