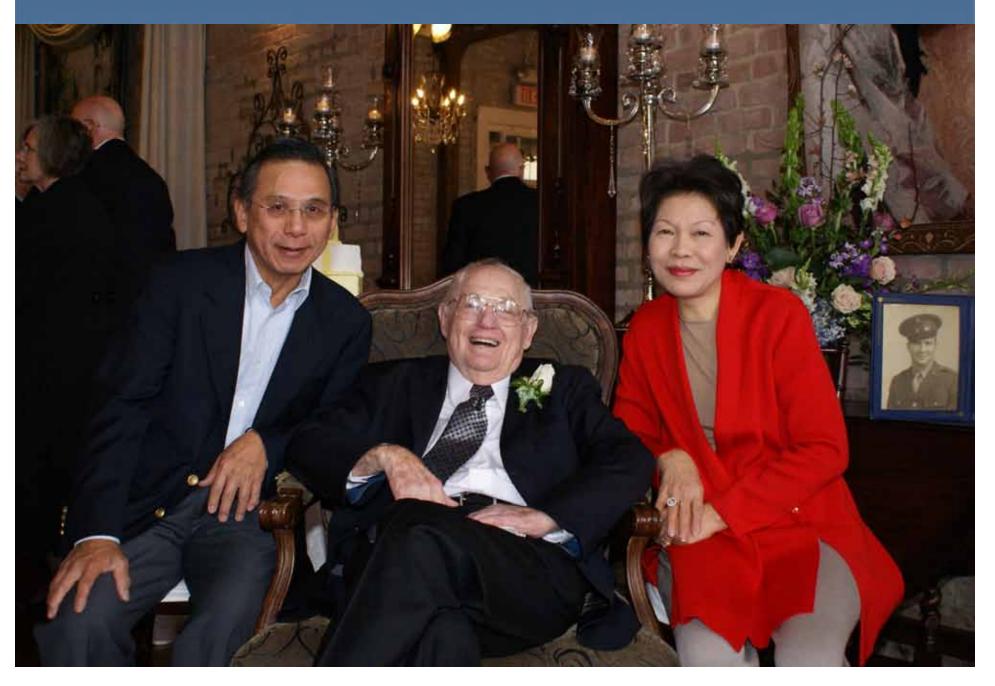

Dennis Dillon



Rotary National Award for Space Achievement Committee front I to r: Billy Smith, Floyd Boze, Charles Hartman, Chuck Jacobson & Eddie Harris back I to r: Bob Wren, Hal Neely, Jack Lister, Larry Griffin, John Watson, Bob Mitchell, John Francis, Ron Blilie & Clay Fulcher



The following pictures were taken at Floyd's 90<sup>th</sup> Birthday Celebration in 2008

### Savannah with Grandpa Floyd



#### A birthday kiss from Savannah



### Suzi Howe congratulates Floyd



### Bill Lowes with Floyd



### Bill Lowes & Billy Smith with Floyd



### Bob Wren with Floyd



Ann, husband & Savannah with Floyd



### Jayme & Billy Smith with Floyd



#### Bill Predmore (left), Bob & Margaret Mitchell (ctr)



#### Sandra & Bill Predmore with Floyd



### Joe & Chang Hang with Floyd



#### Jerry & Nancy Smith with Floyd



#### Gary Johnson, Jean Walker, et al



### Ann, Floyd, (?) & Bill



### Ann, Floyd & Bill



## Floyd & the girls, Becky & Pam



### Floyd with grandchildren



## Floyd finally gets a piece of cake



### Floyd & Dennis Dillon



### Floyd & Vince Lipovsky



#### Vic Maria, Floyd, Vince Lipovsky & Norma Maria



### Floyd with Bob & Margaret Mitchell



## Floyd & Laura Godwin



## Floyd with Vissett Sun & family



## Elizabeth, Floyd, Bill & Ann



## Floyd & Savannah



## The Seal of Texas A & M University – Commerce, formerly East Texas State Teachers College



#### Floyd became an Aggie in 1996!

## China Burma India (CBI) WWII Patch





#### Col. Floyd Boze & Lt. Col. Vince Lipovsky