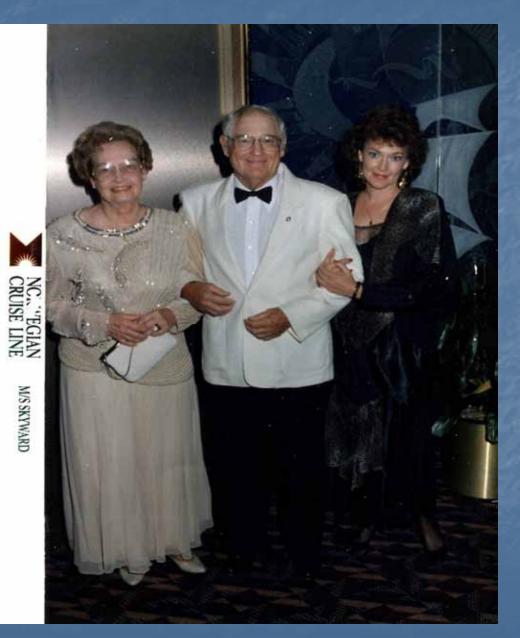

#### The First Annual

Floyd D. Boze Day

at

The Rotary Club of Space Center, Houston, TX February 8, 2010

#### Twins, Floyd & Lloyd born February 7, 1918 in Fannin County, Texas



# Floyd & Lloyd



# Lloyd & Floyd



#### Gorham High School Band (Floyd is the Band Director on the right)



## Nancy & Floyd Wedding Picture December 24, 1939



#### Boze Family Reunion (Floyd in back row & Nancy in front of him)



# Floyd & Nancy



#### Nancy & Floyd Ann's Debutante Ball (1972)



## Nancy, Floyd & Ann (1990)



# Nancy & Floyd





#### Nancy & Floyd 50<sup>th</sup> Wedding Anniversary 1989



# Floyd & Nancy (1992)



## Nancy & Floyd (Christmas 1993)



# Nancy & Floyd



## Floyd & Ann (wedding 1995)



# Jack, Ann & Floyd



### Floyd & granddaughter, Savannah



## Floyd, daughter Ann & Savannah



## Floyd & SCRC Pres. Donnie Johnson



#### Nancy, Ann & Floyd (50<sup>th</sup> Wedding Anniversary 1989)



#### Dr. Floyd, Dean of Admissions Texas Tech University (1973) & Nancy



#### Floyd in Doctorate Gown & Hood Ph. D. from University of Tennessee at Knoxville (August 1955)



## Lt. Floyd D. Boze U. S. Army Air Force



# Nancy with Floyd after being commissioned at Yale University



### Yale Cadet, Floyd, with Nancy New Haven, CT



## Floyd, Nancy & Nancy's parents



#### Floyd, Na