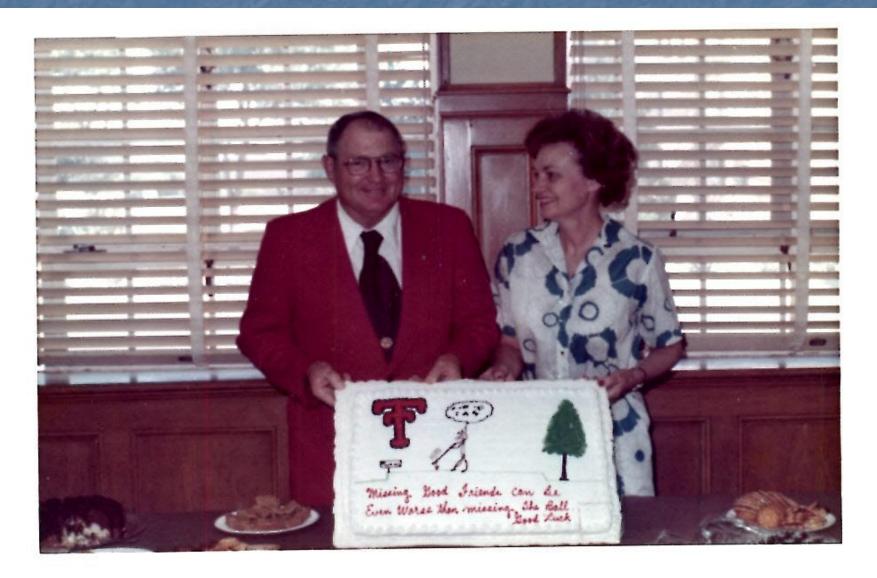

Lloyd & Floyd



#### Gorham High School Band (Floyd is the Band Director on the right)



## Nancy & Floyd Wedding Picture December 24, 1939



#### Boze Family Reunion (Floyd in back row & Nancy in front of him)



# Floyd & Nancy



#### Nancy & Floyd Ann's Debutante Ball (1972)



## Nancy, Floyd & Ann (1990)



# Nancy & Floyd





#### Nancy & Floyd 50<sup>th</sup> Wedding Anniversary 1989



# Floyd & Nancy (1992)



## Nancy & Floyd (Christmas 1993)



# Nancy & Floyd



## Floyd & Ann (wedding 1995)



# Jack, Ann & Floyd



### Floyd & granddaughter, Savannah



## Floyd, daughter Ann & Savannah



## Floyd & SCRC Pres. Donnie Johnson



#### Nancy, Ann & Floyd (50<sup>th</sup> Wedding Anniversary 1989)



#### Dr. Floyd, Dean of Admissions Texas Tech University (1973) & Nancy



#### Floyd in Doctorate Gown & Hood Ph. D. from University of Tennessee at Knoxville (August 1955)



## Lt. Floyd D. Boze U. S. Army Air Force



# Nancy with Floyd after being commissioned at Yale University



### Yale Cadet, Floyd, with Nancy New Haven, CT



## Floyd, Nancy & Nancy's parents



#### Floyd, Nancy & friends Switzerland



# Floyd in WWII





# Floyd [Tour Commander for Switzerland studying instructions carefully, post WWII]



#### Nancy & Floyd (4<sup>th</sup> & 5<sup>th</sup> from left) Berchtesgaden, Germany – Rotary Trip



#### Floyd, Max Weininger, et al The Old Course Scotland (1974)



#### Floyd with trophies for winning the IGFR World Championship St. Andrews, Scotland (1974)



## Carl Miller presenting the Carl Miller IGFR Trophy (1980)



Floyd is presen