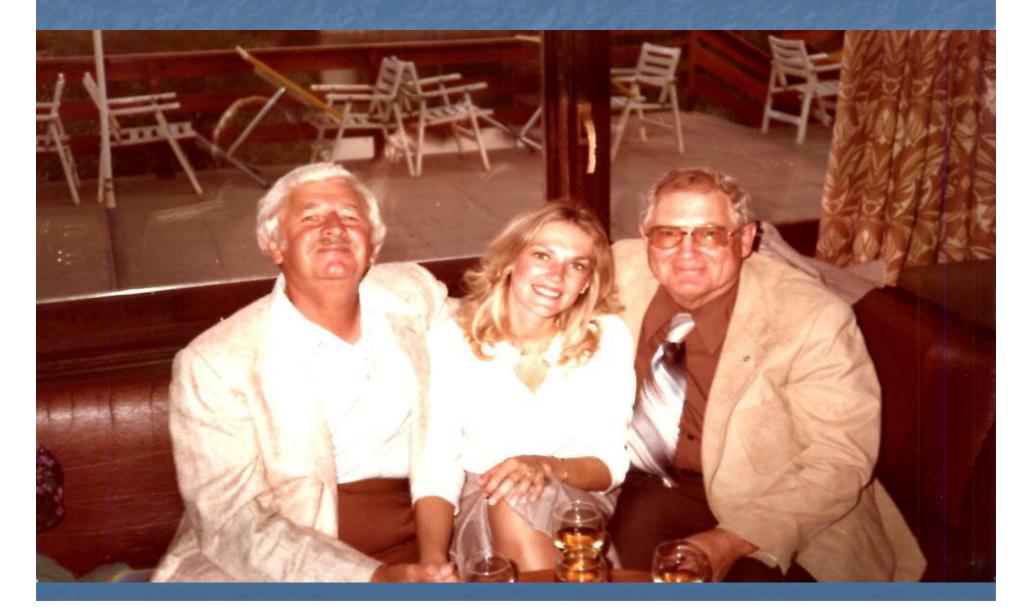

#### The First Annual

Floyd D. Boze Day

at

The Rotary Club of Space Center, Houston, TX February 8, 2010

#### Twins, Floyd & Lloyd born February 7, 1918 in Fannin County, Texas



# Floyd & Lloyd



# Lloyd & Floyd



#### Gorham High School Band (Floyd is the Band Director on the right)



## Nancy & Floyd Wedding Picture December 24, 1939



#### Boze Family Reunion (Floyd in back row & Nancy in front of him)



# Floyd & Nancy



#### Nancy & Floyd Ann's Debutante Ball (1972)



## Nancy, Floyd & Ann (1990)



# Nancy & Floyd





#### Nancy & Floyd 50<sup>th</sup> Wedding Anniversary 1989



# Floyd & Nancy (1992)



## Nancy & Floyd (Christmas 1993)



# Nancy & Floyd



## Floyd & Ann (wedding 1995)



# Jack, Ann & Floyd



### Floyd & granddaughter, Savannah



## Floyd, daughter Ann & Savannah



## Floyd & SCRC Pres. Donnie Johnson



#### Nancy, Ann & Floyd (50<sup>th</sup> Wedding Anniversary 1989)



#### Dr. Floyd, Dean of Admissions Texas Tech University (1973) & Nancy



#### Floyd in Doctorate Gown & Hood Ph. D. from University of Tennessee at Knoxville (August 1955)



## Lt. Floyd D. Boze U. S. Army Air Force



# Nancy with Floyd after being commissioned at Yale University



### Yale Cadet, Floyd, with Nancy New Haven, CT



## Floyd, Nancy & Nancy's parents



#### Floyd, Nancy & friends Switzerland



# Floyd in WWII





# Floyd [Tour Commander for Switzerland studying instructions carefully, post WWII]



#### Nancy & Floyd (4<sup>th</sup> & 5<sup>th</sup> from left) Berchtesgaden, Germany