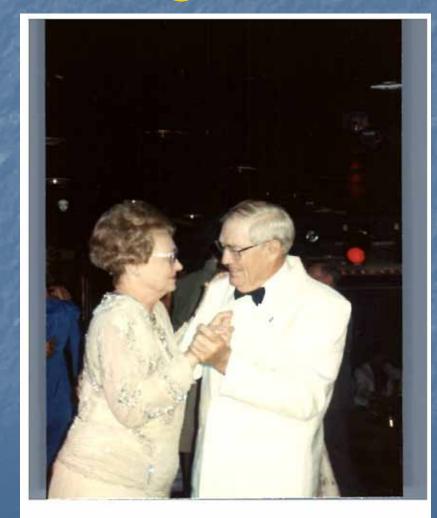

#### The First Annual

Floyd D. Boze Day

at

The Rotary Club of Space Center, Houston, TX February 8, 2010

#### Twins, Floyd & Lloyd born February 7, 1918 in Fannin County, Texas



# Floyd & Lloyd



# Lloyd & Floyd



#### Gorham High School Band (Floyd is the Band Director on the right)



## Nancy & Floyd Wedding Picture December 24, 1939



#### Boze Family Reunion (Floyd in back row & Nancy in front of him)



# Floyd & Nancy



#### Nancy & Floyd Ann's Debutante Ball (1972)



## Nancy, Floyd & Ann (1990)



# Nancy & Floyd





#### Nancy & Floyd 50<sup>th</sup> Wedding Anniversary 1989



# Floyd & Nancy (1992)



## Nancy & Floyd (Christmas 1993)



# Nancy & Floyd



## Floyd & Ann (wedding 1995)



# Jack, Ann & Floyd



### Floyd & granddaughter, Savannah



## Floyd, daughter Ann & Savannah



## Floyd & SCRC Pres. Donnie Johnson



#### Nancy, Ann & Floyd (50<sup>th</sup> Wedding Anniversary 1989)



#### Dr. Floyd, Dean of Admissions Texas Tech University (1973) & Nancy



#### Floyd in Doctorate Gown & Hood Ph. D. from University of Tennessee at Knoxville (August 1955)



## Lt. Floyd D. Boze U. S. Army Air Force



# Nancy with Floyd after being commissioned at Yale University



### Yale Cadet, Floyd, with Nancy New Haven, CT



## Floyd, Nancy & Nancy's parents



#### Floyd, Nancy & friends Switzerland



# Floyd in WWII





# Floyd [Tour Commander for Switze