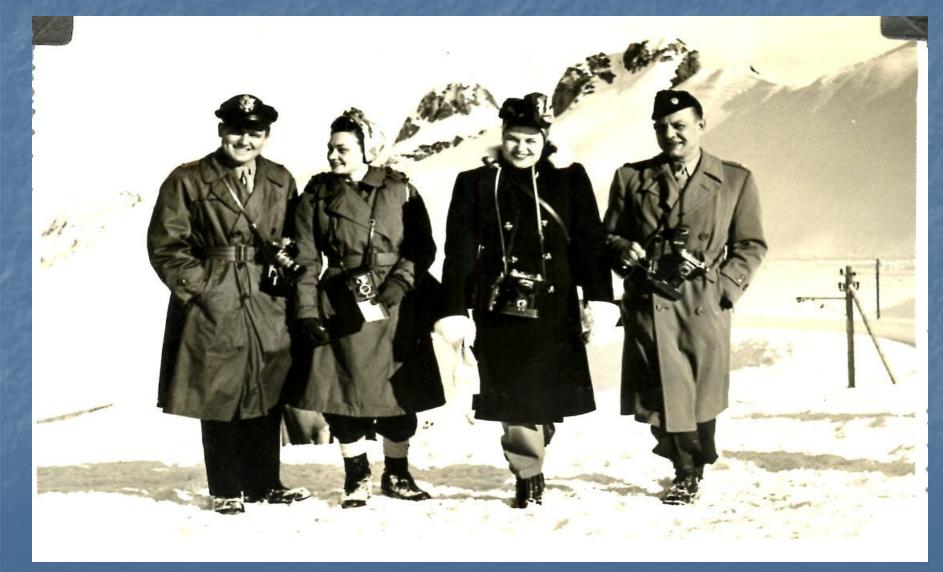

Nancy & Floyd 50<sup>th</sup> Wedding Anniversary 1989



# Floyd & Nancy (1992)



## Nancy & Floyd (Christmas 1993)



# Nancy & Floyd



## Floyd & Ann (wedding 1995)



# Jack, Ann & Floyd



### Floyd & granddaughter, Savannah



## Floyd, daughter Ann & Savannah



## Floyd & SCRC Pres. Donnie Johnson



#### Nancy, Ann & Floyd (50<sup>th</sup> Wedding Anniversary 1989)



#### Dr. Floyd, Dean of Admissions Texas Tech University (1973) & Nancy



#### Floyd in Doctorate Gown & Hood Ph. D. from University of Tennessee at Knoxville (August 1955)



## Lt. Floyd D. Boze U. S. Army Air Force



# Nancy with Floyd after being commissioned at Yale University



### Yale Cadet, Floyd, with Nancy New Haven, CT



## Floyd, Nancy & Nancy's parents



#### Floyd, Nancy & friends Switzerland



# Floyd in WWII





# Floyd [Tour Commander for Switzerland studying instructions carefully, post WWII]



#### Nancy & Floyd (4<sup>th</sup> & 5<sup>th</sup> from left) Berchtesgaden, Germany – Rotary Trip



#### Floyd, Max Weininger, et al The Old Course Scotland (1974)



#### Floyd with trophies for winning the IGFR World Championship St. Andrews, Scotland (1974)



## Carl Miller presenting the Carl Miller IGFR Trophy (1980)



Floyd is presented the Carl Miller Trophy after winning the IGFR in Crans, Switzerland (1980)



## Floyd & daughter Ann at IGFR Celebration



## Floyd at Installation Banquet Rotary District Governor 1981



# District Gov. Floyd 1981-1982



### District Governor Floyd at District Conference, Guadalajara, Mexico



## Floyd, et al at The Old Course, Scot