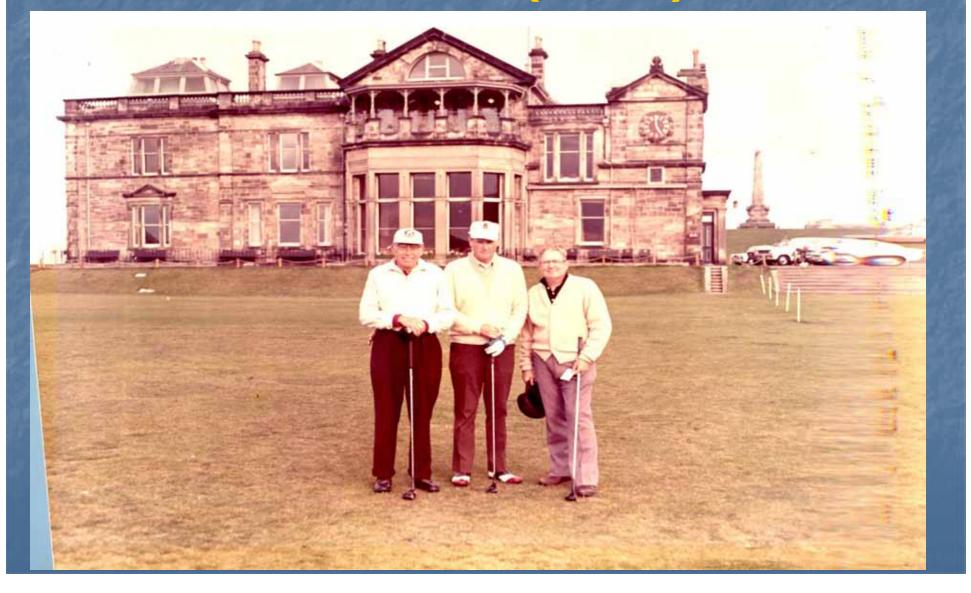

WWII





# Floyd [Tour Commander for Switzerland studying instructions carefully, post WWII]



#### Nancy & Floyd (4<sup>th</sup> & 5<sup>th</sup> from left) Berchtesgaden, Germany – Rotary Trip



#### Floyd, Max Weininger, et al The Old Course Scotland (1974)



#### Floyd with trophies for winning the IGFR World Championship St. Andrews, Scotland (1974)



## Carl Miller presenting the Carl Miller IGFR Trophy (1980)



Floyd is presented the Carl Miller Trophy after winning the IGFR in Crans, Switzerland (1980)



## Floyd & daughter Ann at IGFR Celebration



## Floyd at Installation Banquet Rotary District Governor 1981



# District Gov. Floyd 1981-1982



### District Governor Floyd at District Conference, Guadalajara, Mexico



## Floyd, et al at The Old Course, Scotland (1995)



### Rotary International Golf Fellowship Scotland (1995)



### Floyd & Bill Predmore (Scotland 1995)



# Floyd & John Lee



#### WW II Veterans Al Ligrani, Floyd, John Lee, Vince Lipovsky & Dennis Dillon



Rotary National Award for Space Achievement Committee front I to r: Billy Smith, Floyd Boze, Charles Hartman, Chuck Jacobson & Eddie Harris back I to r: Bob Wren, Hal Neely, Jack Lister, Larry Griffin, John Watson, Bob Mitchell, John Francis, Ron Blilie & Clay Fulcher



The following pictures were taken at Floyd's 90<sup>th</sup> Birthday Celebration in 2008

### Savannah with Grandpa Floyd



#### A birthday kiss from Savannah



### Suzi Howe congratulates Floyd



### Bill Lowes with Floyd



### Bill Lowes & Billy Smith with Floyd



### Bob Wren with Floyd



Ann, husband & S