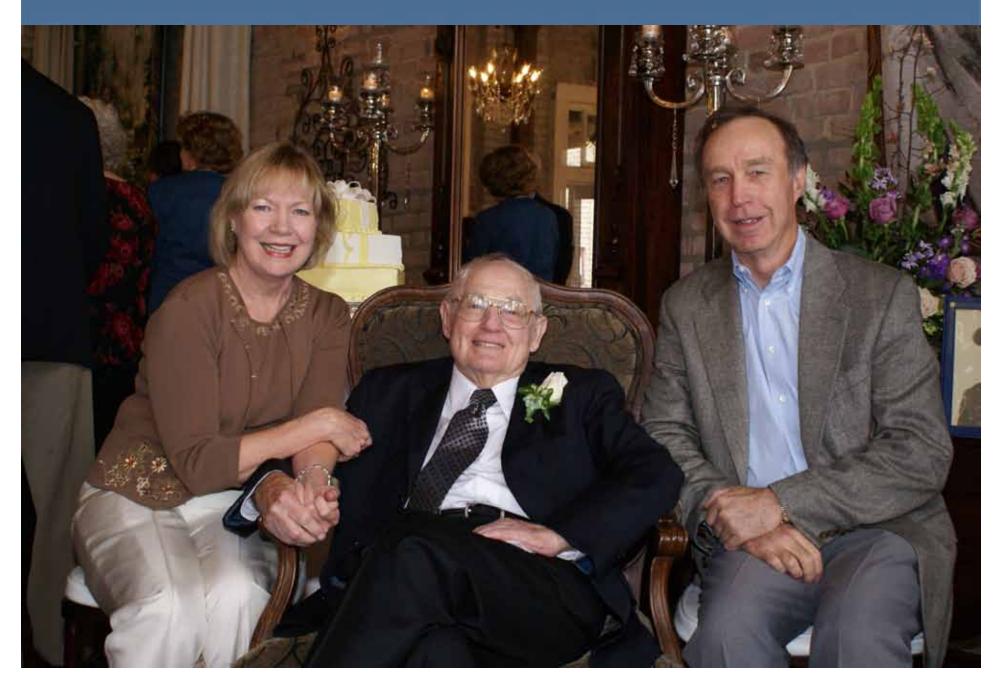

Floyd, John Lee, Vince Lipovsky & Dennis Dillon



Rotary National Award for Space Achievement Committee front I to r: Billy Smith, Floyd Boze, Charles Hartman, Chuck Jacobson & Eddie Harris back I to r: Bob Wren, Hal Neely, Jack Lister, Larry Griffin, John Watson, Bob Mitchell, John Francis, Ron Blilie & Clay Fulcher



The following pictures were taken at Floyd's 90<sup>th</sup> Birthday Celebration in 2008

### Savannah with Grandpa Floyd



#### A birthday kiss from Savannah



### Suzi Howe congratulates Floyd



### Bill Lowes with Floyd



### Bill Lowes & Billy Smith with Floyd



### Bob Wren with Floyd



Ann, husband & Savannah with Floyd



### Jayme & Billy Smith with Floyd



#### Bill Predmore (left), Bob & Margaret Mitchell (ctr)



#### Sandra & Bill Predmore with Floyd



### Joe & Chang Hang with Floyd



#### Jerry & Nancy Smith with Floyd



#### Gary Johnson, Jean Walker, et al



### Ann, Floyd, (?) & Bill



### Ann, Floyd & Bill



## Floyd & the girls, Becky & Pam



### Floyd with grandchildren



## Floyd finally gets a piece of cake



### Floyd & Dennis Dillon



### Floyd & Vince Lipovsky



#### Vic Maria, Floyd, Vince Lipovsky & Norma Maria



### Floyd with Bob & Margaret Mitchell



## Floyd & Laura Godwin



## Floyd with Vissett Sun & family



## Elizabeth, Floyd, Bill & Ann



## Floyd & Savannah



## The Seal of Texas A & M University – Commerce, formerly East Texas State Teachers College



#### Floyd became an Aggie in 1996!

## China Burma India (CBI) WWII Patch





#### Col. Floyd Boze & Lt. Col. Vince Lipovsky