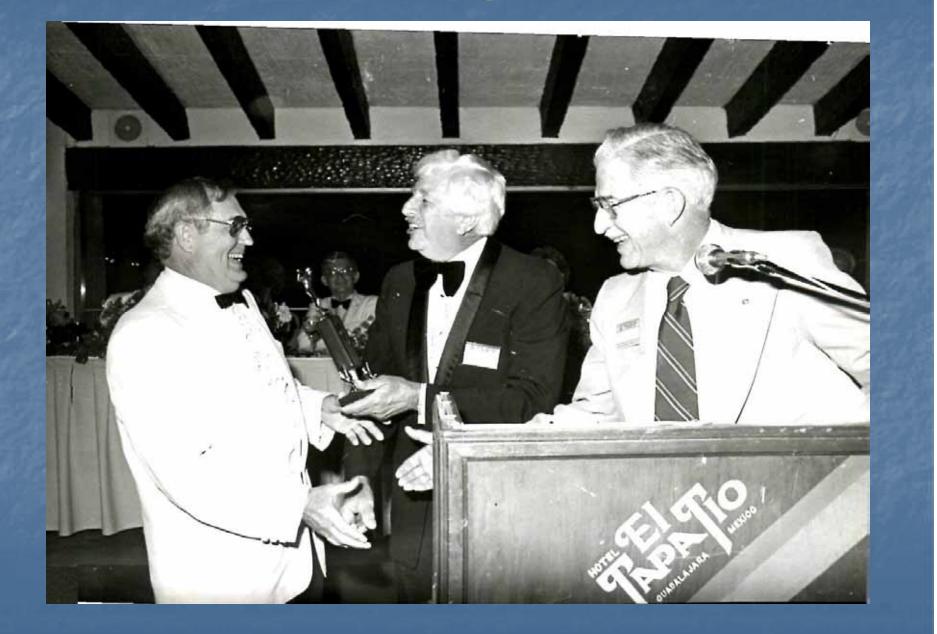

t, Floyd, with Nancy New Haven, CT



## Floyd, Nancy & Nancy's parents



#### Floyd, Nancy & friends Switzerland



# Floyd in WWII





# Floyd [Tour Commander for Switzerland studying instructions carefully, post WWII]



#### Nancy & Floyd (4<sup>th</sup> & 5<sup>th</sup> from left) Berchtesgaden, Germany – Rotary Trip



#### Floyd, Max Weininger, et al The Old Course Scotland (1974)



#### Floyd with trophies for winning the IGFR World Championship St. Andrews, Scotland (1974)



## Carl Miller presenting the Carl Miller IGFR Trophy (1980)



Floyd is presented the Carl Miller Trophy after winning the IGFR in Crans, Switzerland (1980)



## Floyd & daughter Ann at IGFR Celebration



## Floyd at Installation Banquet Rotary District Governor 1981



# District Gov. Floyd 1981-1982



### District Governor Floyd at District Conference, Guadalajara, Mexico



## Floyd, et al at The Old Course, Scotland (1995)



### Rotary International Golf Fellowship Scotland (1995)



### Floyd & Bill Predmore (Scotland 1995)



# Floyd & John Lee



#### WW II Veterans Al Ligrani, Floyd, John Lee, Vince Lipovsky & Dennis Dillon



Rotary National Award for Space Achievement Committee front I to r: Billy Smith, Floyd Boze, Charles Hartman, Chuck Jacobson & Eddie Harris back I to r: Bob Wren, Hal Neely, Jack Lister, Larry Griffin, John Watson, Bob Mitchell, John Francis, Ron Blilie & Clay Fulcher



The following pictures were taken at Floyd's 90<sup>th</sup> Birthday Celebration in 2008

### Savannah with Grandpa Floyd



#### A birthday kiss from Savannah



### Suzi Howe congratul